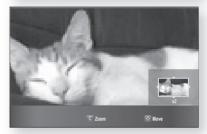

IDE SHOW/SPEED

To setup, follow steps 1 and 2 above.

- 3. Press the BLUE(D) button.
  - The slide show starts.
- When the SlideShow starts, press the BLUE(D) button to adjust the play speed.
  - Each time you press the button, the play speed will increase accordingly.









#### ROTATE

To setup, follow steps 1 and 3 above.

- 4. Press the ENTER button.
- Use the RED(A) and GREEN(B) buttons to rotate the image in a desired direction.





# Viewing a picture

### ZOOM

- To setup, follow steps 1 to 3 in "Viewing a Picture" on page 69.
- 4. Press the ENTER button.
- 5. Press the YELLOW(C) button.
- 6. Use the YELLOW(C) or ZOOM button to zoom the image in/out.
- To move the area Press the ▲▼ ◄ ► buttons to the area you want to enlarge.
- To stop the Zoom -Press the YELLOW(C) button.







## GO TO PHOTO LIST

To setup, follow steps 1 to 3 in "Viewing a Picture" on page 69.

- 4. Press the ENTER button.
- 5. To go Photo List, press the RETURN or STOP button.



| Music     | -         |              |         |
|-----------|-----------|--------------|---------|
| 🚯 🛃 Photo | 176.JPG   | 06 JUL 2000  | 127 KB  |
| - Filoto  | BEACH.JPG | 17 JUL 2000  | 27 KB • |
| * Setup   |           |              |         |
|           |           |              |         |
|           |           |              |         |
|           |           |              |         |
|           |           |              |         |
|           |           | D Slide Show |         |

# Sound mode

## SFE(SOUND FIELD EFFECT) MODE

You can set the SFE best suited for the type of music you are l